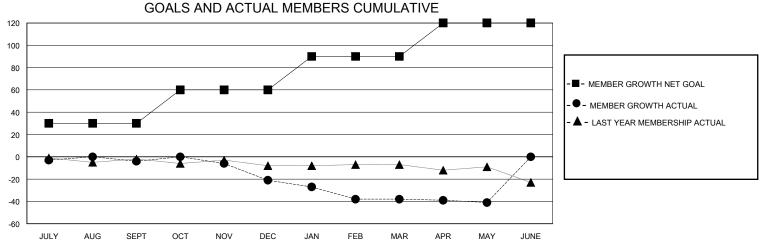

## **GMT**: **LOCATION AUSTRALIA GMT CA** Clubs Members **RESULTS FOR 2023-2024 RESULTS FOR 2023-2024** NEW CLUB GOAL **NEW CLUBS** DROPPED CLUBS QUARTER MEMBER GROWTH NET MEMBER GROWTH DROPPED QUARTER **GOAL** MEMBERS ACTUAL **ACTUAL** (including transfers) 0 0 30 14 14 JULY/AUG/SEPT JULY/AUG/SEPT 0 0 0 30 34 19 OCT/NOV/DEC OCT/NOV/DEC 0 0 0 30 12 26 JAN/FEB/MAR JAN/FEB/MAR 0 0 0 30 4 7 APR/MAY/JUNE APR/MAY/JUNE